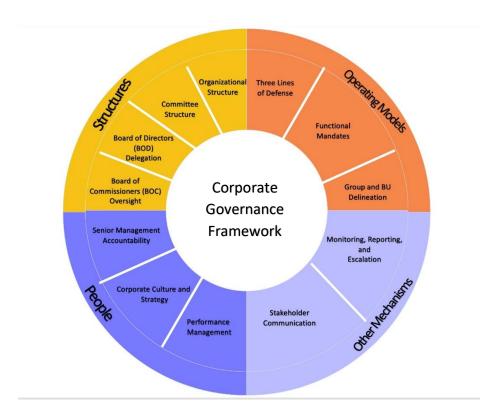

## Corporate Governance Framework

The Company defines corporate governance as "the structure, operating model, individuals and other mechanisms that enable strong management and control over business operations, taking into account long-term shareholder value and the interests of key stakeholders (including customers, regulators and other partners)". Effective corporate governance enables the Company to achieve its strategic objectives in accordance with its risk philosophy and risk appetite.